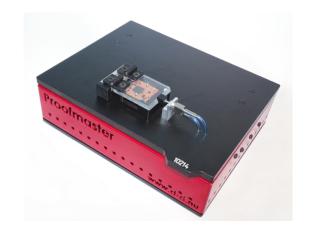

## PM<sub>1</sub>

The Proofmaster PM1 is a small footprint test base: 220 x 280 x 80mm. Ideal for simple test needs or program adaption. It contains a hinge cover to easily access the closet. Build your one solution, or let our engineers develop the most suitable solution.

### Deliverable in standard size:

- 220 x 280 x 80 mm
- Also deliverable custom made